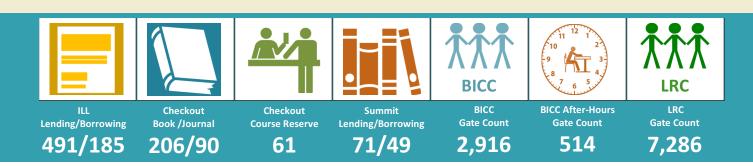

# **OHSU Library Monthly Statistics**

# December 2017

## **Question Complexity**



### **Questions at a Glance**

#### OHSU Departments Asking Highest % of Library Questions

20% Otolaryngology, Head & Neck Surgery 15% Ophthalmology 15% Neurology

#### Academic Programs with Highest % of Library Questions

32% Nursing 19% Medicine UME (MD Program) 19% Public Health

### **Question Source**





# Question Type



#### Sample Question:

Suggestions for finding journals that are primarily commentary or review articles about original research in the field of Epilepsy and other specific subject areas. –Answered by Letisha W.