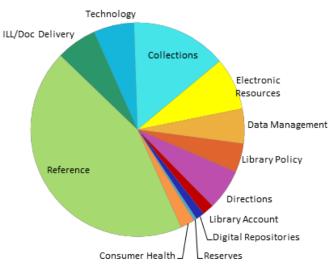

# **OHSU Library Monthly Statistics**

# December 2017

## **Question Complexity**



### **Questions at a Glance**

#### OHSU Departments Asking Highest % of Library Questions

20% Otolaryngology, Head & Neck Surgery 15% Ophthalmology 15% Neurology

#### Academic Programs with Highest % of Library Questions

32% Nursing 19% Medicine UME (MD Program) 19% Public Health

### **Question Source**





# Question Type



#### Sample Question:

Suggestions for finding journals that are primarily commentary or review articles about original research in the field of Epilepsy and other specific subject areas. –Answered by Letisha W.