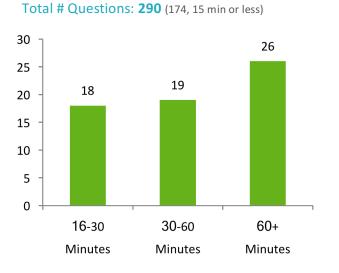

# **OHSU Library Monthly Statistics**

# December 2017

## **Question Complexity**



### **Questions at a Glance**

#### OHSU Departments Asking Highest % of Library Questions

20% Otolaryngology, Head & Neck Surgery 15% Ophthalmology 15% Neurology

#### Academic Programs with Highest % of Library Questions

32% Nursing 19% Medicine UME (MD Program) 19% Public Health

### **Question Source**





# Question Type



#### Sample Question:

Suggestions for finding journals that are primarily commentary or review articles about original research in the field of Epilepsy and other specific subject areas. –Answered by Letisha W.