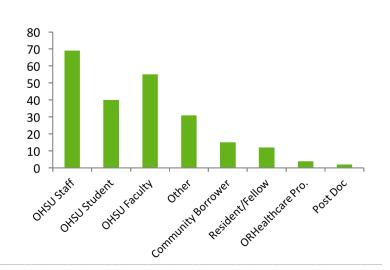

# **OHSU Library Monthly Statistics**

# December 2017

## **Question Complexity**



### **Questions at a Glance**

#### OHSU Departments Asking Highest % of Library Questions

20% Otolaryngology, Head & Neck Surgery 15% Ophthalmology 15% Neurology

#### Academic Programs with Highest % of Library Questions

32% Nursing 19% Medicine UME (MD Program) 19% Public Health

### **Question Source**





# Question Type



#### Sample Question:

Suggestions for finding journals that are primarily commentary or review articles about original research in the field of Epilepsy and other specific subject areas. –Answered by Letisha W.